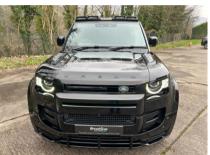

## Description

25/25 LAND ROVER DEFENDER D250 HARDTOP S 3.0 MHEV IN SANTORINI BLACK WITH FRONT JUMP SEAT, WHICH HAS COVERED ONLY 33 DELIVERY MILES. THIS VEHICLE BENEFITS FROM 22" ALLOYS WITH RED BRAKE CALIPERS - FRONT AND REAR MUDFLAPS, GLOSS BLACK LED ROOF POD, ARCH KIT, GLOSS BLACK SIDE BOX, SIDE LADDER, SIDE STEPS, GLOSS BLACK REAR SPOILER, GLOSS BLACK SPARE WHEEL COVER, GLOSS BLACK FRONT SPLITTER, EXTENDED BLACK EXTERIOR PACK, EBONY WINDSOR LEATHER SEATS, FRONT AND REAR PARKING SENSORS WITH 360 CAMERA, CROSS CAR BEAM IN LIGHT CLOUD POWDER COAT FINISH, HEATED FRONT SEATS, TOUCHSCREEN MEDIA UNIT WITH SAT NAV, APPLE CAR PLAY/ANDROID AUTO, MULTI FUNCTION STEERING WHEEL, CRUISE CONTROL - £62,995+VAT - GOOD FINANCE RATES - PART EXCHANGE WELCOME - WE CAN DELIVER