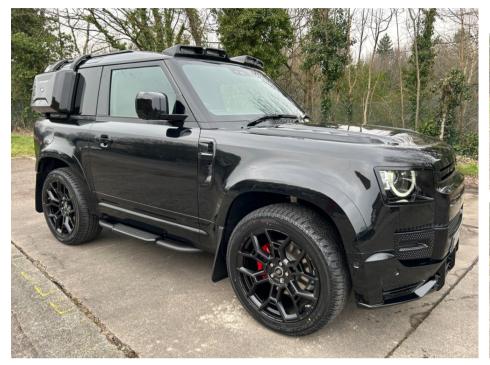

## Description

25/25 LAND ROVER DEFENDER D250 HARDTOP S 3.0 MHEV IN SANTORINI BLACK WITH FRONT JUMP SEAT, WHICH HAS COVERED ONLY 33 DELIVERY MILES. THIS VEHICLE BENEFITS FROM 22" ALLOYS WITH RED BRAKE CALIPERS - FRONT AND REAR MUDFLAPS, GLOSS BLACK LED ROOF POD, ARCH KIT, GLOSS BLACK SIDE BOX, SIDE LADDER, SIDE STEPS, GLOSS BLACK REAR SPOILER, GLOSS BLACK SPARE WHEEL COVER, GLOSS BLACK FRONT SPLITTER, EXTENDED BLACK EXTERIOR PACK, EBONY WINDSOR LEATHER SEATS, FRONT AND REAR PARKING SENSORS WITH 360 CAMERA, CROSS CAR BEAM IN LIGHT CLOUD POWDER COAT FINISH, HEATED FRONT SEATS, TOUCHSCREEN MEDIA UNIT WITH SAT NAV, APPLE CAR PLAY/ANDROID AUTO, MULTI FUNCTION STEERING WHEEL, CRUISE CONTROL - £62,995+VAT - GOOD FINANCE RATES - PART EXCHANGE WELCOME - WE CAN DELIVER