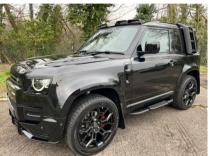

## Description

25/25 LAND ROVER DEFENDER D250 HARDTOP S 3.0 MHEV IN SANTORINI BLACK WITH FRONT JUMP SEAT, WHICH HAS COVERED ONLY 33 DELIVERY MILES. THIS VEHICLE BENEFITS FROM 22" ALLOYS WITH RED BRAKE CALIPERS - FRONT AND REAR MUDFLAPS, GLOSS BLACK LED ROOF POD, ARCH KIT, GLOSS BLACK SIDE BOX, SIDE LADDER, SIDE STEPS, GLOSS BLACK REAR SPOILER, GLOSS BLACK SPARE WHEEL COVER, GLOSS BLACK FRONT SPLITTER, EXTENDED BLACK EXTERIOR PACK, EBONY WINDSOR LEATHER SEATS, FRONT AND REAR PARKING SENSORS WITH 360 CAMERA, CROSS CAR BEAM IN LIGHT CLOUD POWDER COAT FINISH, HEATED FRONT SEATS, TOUCHSCREEN MEDIA UNIT WITH SAT NAV, APPLE CAR PLAY/ANDROID AUTO, MULTI FUNCTION STEERING WHEEL, CRUISE CONTROL - £62,995+VAT - GOOD FINANCE RATES - PART EXCHANGE WELCOME - WE CAN DELIVER